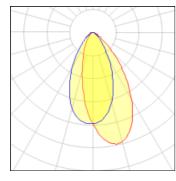

# Product data sheet

BAKER2 RECESSED DOWNLIGHTS BK-80031-M-W40

LIGMAN









- Lamp LED - CRI Ra > 80 - MacAdam Ellipse 3 SDCM - Colour Temperature 3000K,4000K - Eco-friendly LED product for energy saving and visual consistency. - Modular design for easy maintenance with future proofing. - Propriety lens design for high LOR. - Reliable thermal management for long life and lumen maintenance. - Dimming options available. - Excellent CRI for actual colour reproduction. - White powder coated aluminium reflector - Die-cast aluminium / White or black coated - Die-cast aluminium heat sink / Excellent thermal Management.

### Light output 1 (integrated)



| 1 1                | LED     | 007         |  |
|--------------------|---------|-------------|--|
| Lamp type          | LED     | CCT         |  |
| Nominal lamp power | 18.7 W  | CRI         |  |
| Total flux         | 1259 lm | LOR         |  |
| Luminous efficacy  | 67 lm/W | Total power |  |

# Mounting mode

Ceiling recessed

# Shape and measurements

Height: 5.91 in Diameter: 5.71 in Weight: 0.98 kg

#### Adjustability

Fixed

#### Design

Color of housing: Black, White, Silver gray

# Glare protection

Glare protection: UGR < 19

#### Electric

System power: 18.7 W Voltage: 230 V AC Ballast: ECG

Controller: Dimmable 1..10V, DALI

Appliance Class: I

#### Protection

IP: 20

Surface temperature: 40°C Designation labels: CE

4032 K 80 100% 18.7 W