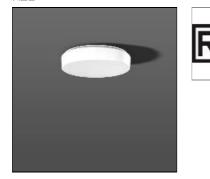

## Product data sheet

FLAT POLYMERO KREIS 311951.002.1.191 RZB

Series: FLAT POLYMERO KREIS Decorative round surface-mounted luminaire. Base: metal, powder-coated. Diffuser made of non-yellowing plastic (PMMA), opal. Diffuser fastening: patented push system. Suitable for ceiling mounting, wall (surface). Slave luminaire. Can only be operated in combination with corresponding master luminaire. Colour: white Diameter: 360 mm Height: 87 mm Lamp: LED Socket: without socket Colour temperature: 3000K Colour rendering index (CRI): 80 System power: 20 W Rated luminous flux: 1950 Im Luminous efficiency: 98 Im/W Control gear: Converter not necessary Protection class: I Type of protection: IP 40