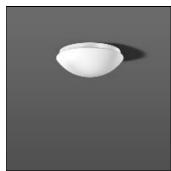

## Product data sheet

FLAT POLYMERO ALU 311769.002.1

RZB

Series: Flat Polymero Alu Type of Protection: IP 43, IP 44 Protection Class: I Voltage: 230 V / 50 Hz Mounting support body die-cast aluminium powder-coated, cover mounted with bayonet mounting, cover plastic (PMMA), opal, lamps (LED) included in delivery. IP43 ceiling mounting, IP44 wall mounting. Available Colours: white Type of Installation: Ceiling mounting, Wall (surface) Dimensions: D 350, H 130 Lamp: LED Colour Temperature: 4000K Socket 1: without socket Operating Mode Lamp 1: Converter not necessary Safety Marks: F-mark Impact Protection: IK03 (0,35 Joule) Luminaire flux LED: 1350Im System power: 27W Beam Angle: 120° Unified Glare Ratio: 19,7 EEC: A+

Mounting mode

Ceiling mounted

Shape and measurements

Height: 5.12 in Diameter: 13.78 in

Adjustability

Fixed

Electric

System power: 27 W