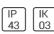

## Product data sheet

FLAT POLYMERO ALU 311769.002.1

RZB

Series: Flat Polymero Alu Type of Protection: IP 43, IP 44 Protection Class: I Voltage: 230 V / 50 Hz Mounting support body die-cast aluminium powder-coated, cover mounted with bayonet mounting, cover plastic (PMMA), opal, lamps (LED) included in delivery. IP43 ceiling mounting, IP44 wall mounting. Available Colours: white Type of Installation: Ceiling mounting, Wall (surface) Dimensions: D 350, H 130 Lamp: LED Colour Temperature: 4000K Socket 1: without socket Operating Mode Lamp 1: Converter not necessary Safety Marks: F-mark Impact Protection: IK03 (0,35 Joule) Luminaire flux LED: 1350Im System power: 27W Beam Angle: 120° Unified Glare Ratio: 19,7 EEC: A+

Protection

IP: 43 IK: 03