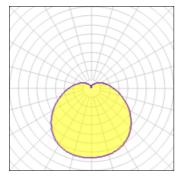

#### Light output 3 (integrated)

| Lamp type          | LED     | CCT         | 3000 K |
|--------------------|---------|-------------|--------|
| Nominal lamp power | 11 W    | CRI         | 80     |
| Total flux         | 769 lm  | LOR         | 100%   |
| Luminous efficacy  | 70 lm/W | ULOR        | 20%    |
|                    |         | Total power | 11 W   |