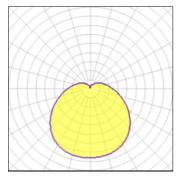

#### Light output 2 (integrated)

| Lamp type          | LED     | CCT         | 3000 K |
|--------------------|---------|-------------|--------|
| Nominal lamp power | 11 W    | CRI         | 80     |
| Total flux         | 769 lm  | LOR         | 100%   |
| Luminous efficacy  | 70 lm/W | ULOR        | 20%    |
|                    |         | Total power | 11 W   |