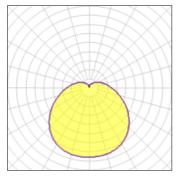

#### Light output 1 (integrated)

| Lamp type          | LED     | CCT         | 3000 K |
|--------------------|---------|-------------|--------|
| Nominal lamp power | 11 W    | CRI         | 80     |
| Total flux         | 769 lm  | LOR         | 100%   |
| Luminous efficacy  | 70 lm/W | ULOR        | 20%    |
|                    |         | Total power | 11 W   |