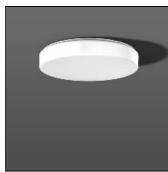

# Product data sheet

FLAT POLYMERO KREIS 311656.002.2.76

RZB

Series: FLAT POLYMERO KREIS Decorative round surface-mounted luminaire. Base: metal, powder-coated. Diffuser made of plastic (polycarbonate), opal, shockproof. Diffuser fastening: patented push system. Suitable for ceiling mounting, wall (surface). Colour: white Diameter D: 515 mm Height H: 98 mm Lamp: LED Socket: without socket Colour temperature: 3000K Colour rendering index (CRI):80 System power 1: 35 W Rated luminous flux 1: 3600 lm Luminous efficiency: 103 lm/W Control gear: Converter, dimmable, DALI Protection class: I Type of protection: IP 40

# Mounting mode

Ceiling mounted

## Shape and measurements

Length: 62.60 in Width: 3.39 in Height: 2.68 in Weight: 1.38 kg