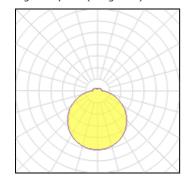

#### Light output 1 (integrated)

| Lamp type          | LED      | CCT         | 3000 K |
|--------------------|----------|-------------|--------|
| Nominal lamp power | 35 W     | CRI         | 80     |
| Total flux         | 3600 lm  | LOR         | 100%   |
| Luminous efficacy  | 103 lm/W | ULOR        | 11%    |
|                    |          | Total power | 35 W   |