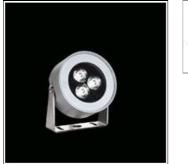

# MARTINA LED 10510600 350MA FLOS

• Outdoor round spotlight • Configuration: Turned and anodized or painted aluminium structure with stainless steel adjustable bracket • Double layer coating for high resistance to corrosion: The aluminium components are painted with a double coat using powders which are complaint with QUALICOAT standards: a first layer of epoxy powder (with excellent chemical and mechanical resistance) and a second finishing layer of polyester powder (resistant to UV rays and atmospheric agents). The entire painting process of the aluminium fitting starts from components which have been sand-blasted in advance to make the surface more porous and increase the adherence of the paint. Ares effects alkaline and acid washing to clean the surfaces completely, then rinses with demineralised water to remove any residue particles, subsequently a chemical conversion treatment is done to protect against rusting. • Tempered transparent glass with silkscreen border, nitrile rubber gaskets. • Glass fixed to the structure through a robotic gluing system.

#### Mounting mode

Wall mounted

#### Shape and measurements

Height: 1.97 in Diameter: 3.35 in

## Adjustability

Tiltable