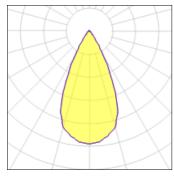

## Light output 1 (integrated)

| Lamp type          | LED     | CCT         | 6000 K |
|--------------------|---------|-------------|--------|
| Nominal lamp power | 3.6 W   | CRI         | 70     |
| Total flux         | 290 lm  | LOR         | 99%    |
| Luminous efficacy  | 81 lm/W | Total power | 3.6 W  |