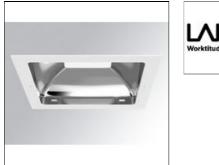

# Product data sheet

KOMBIC 200 SQ 5000 IP40 WW OPAL BR/WH K31SQ50400P830NRW

LAMP

Square recessed downlight model KOMBIC 200 SQ 5000 IP40 WW OPAL BR/WH, LAMP brand. Interior diffuser made of opal methacrylate specially for LED and bright metallic reflector, injection aluminium dissipator and TOR KIT type easy-fit fastening system. Model for COB LED, with warm white colour temperature and control gear included. IP44 protection rating. Insulation class II.