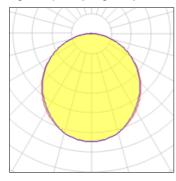

## Light output 1 (integrated)

| Lamp type          | LED     | CCT         | 3000 K |
|--------------------|---------|-------------|--------|
| Nominal lamp power | 55 W    | CRI         | 80     |
| Total flux         | 3050 lm | LOR         | 100%   |
| Luminous efficacy  | 55 lm/W | Total power | 55 W   |