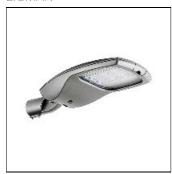

# Product data sheet

BILLUND 1 STREET AND AREA LIGHTING LUMINAIRES BIU-90003-LC-T1-W40

LIGMAN

- Lamp LED - CRI Ra > 70 - Colour 3000K and 4000K - Die-cast aluminium housing pre-treated before powder coating ensuring high corrosion resistance - Thermal heat dissipation body - Stainless steel fasteners in grade 316 - Durable silicone rubber gasket - High-efficiency polycarbonate lens - Clear toughened glass - Surge protection 10kV