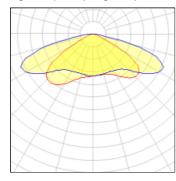

## Light output 1 (integrated)

| Lamp type          | LED      | CCT         | 4032 K |
|--------------------|----------|-------------|--------|
| Nominal lamp power | 60.9 W   | CRI         | 70     |
| Total flux         | 7999 lm  | LOR         | 100%   |
| Luminous efficacy  | 131 lm/W | Total power | 60.9 W |