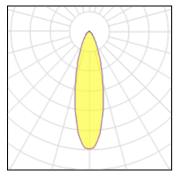

## Light output 1

## 1 x LED

IP 66

| TALLED             |          |             |          |
|--------------------|----------|-------------|----------|
| Nominal lamp power | 140 W    | LOR         | 94%      |
| Lamp flux          | 18480 lm | Total flux  | 17336 lm |
| Luminous efficacy  | 119 lm/W | Total power | 145.4 W  |
| CCT                | 2962 K   |             |          |
| CRI                | 99       |             |          |
|                    |          |             |          |