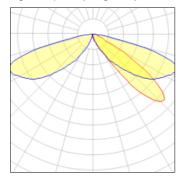

## Light output 1 (integrated)

| Lamp type          | LED     | CCT         | 4000 K |
|--------------------|---------|-------------|--------|
| Nominal lamp power | 54 W    | CRI         | 70     |
| Total flux         | 4773 lm | LOR         | 100%   |
| Luminous efficacy  | 88 lm/W | Total power | 54 W   |