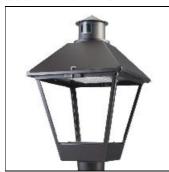

## Product data sheet

LXF/LXT LEXINGTON HID/LED LXF.LXT-PA1-50-740-U-T2U-HSS

COOPER LIGHTING

Aluminum housing, top, and base, Greater than 98% life at 60,000 hours ( $40^{\circ}$ C) (LED), Up to 140 lumens per watt, Lumen packages ranging from 2,000 – 11,000 lumens, Self-aligning pole-top fitter fits 2-3/8" and 3" O.D. tenons, Optional NEMA photocontrol receptacle, Five-year warranty (LED)