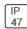

## Product data sheet

LXF/LXT LEXINGTON HID/LED LXF.LXT-PA1-50-740-U-T2U-HSS

COOPER LIGHTING







Aluminum housing, top, and base, Greater than 98% life at 60,000 hours ( $40^{\circ}$ C) (LED), Up to 140 lumens per watt, Lumen packages ranging from 2,000 – 11,000 lumens, Self-aligning pole-top fitter fits 2-3/8" and 3" O.D. tenons, Optional NEMA photocontrol receptacle, Five-year warranty (LED)

## Light output 1 (integrated)



| Lamp type          | LED     | CCT         | 4000 K |
|--------------------|---------|-------------|--------|
| Nominal lamp power | 54 W    | CRI         | 70     |
| Total flux         | 4773 lm | LOR         | 100%   |
| Luminous efficacy  | 88 lm/W | Total power | 54 W   |

Mounting mode

Pole top mounted

Shape and measurements

Height: 0.39 in Diameter: 14.00 in

Adjustability

Fixed

Electric

System power: 54 W

Protection

IP: 47