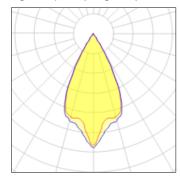

## Light output 1 (integrated)

Lamp type
Nominal lamp power
Total flux
Luminous efficacy

LED 72 W 3221 lm 45 lm/W CCT
CRI
LOR
Total power

3000 K 80 100%

72 W

Mounting mode

Ceiling recessed

Shape and measurements