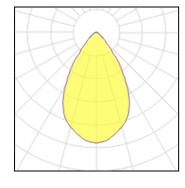

CRI

| 72 W    |  |
|---------|--|
| 8400 lm |  |
| 17 lm/W |  |
| 2700 K  |  |
| 80      |  |

| LOR         | 85%     |
|-------------|---------|
| Total flux  | 7108 lm |
| Total power | 80 W    |