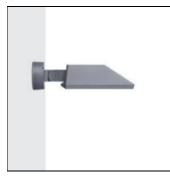

## Mounting mode

Wall mounted

# Shape and measurements

Length: 4.67 in Width: 5.31 in Height: 5.31 in