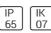

# Product data sheet

SMALL SIROCCO OPTIC - SURFACE WASHER / BI-SYMMETRIC 2341-C-5-670-XX

UNILAMP









Description SIROCCO is a family of floodlight, surface washer and area lighting. Two types of light distribution, asymmetric and bi-symmetric. Available with a range of mounting accessories including ground mount base, pole top mount, and wall/pole mounting arm. It is designed to operate with the high lumen output LED light source. Reflectors for SIROCCO have been engineered utilizing the latest technology and software for maximum performance. A calibrated aiming unit provides accuracy of light distribution on any surface or structure. SIROCCO is suitable to illuminate medium to large size objects or areas such as signage boards, building facades, parking lots, public parks, pedestrian, small streets and squares. Galvanized steel pole and anchor unit for concrete foundation are also av