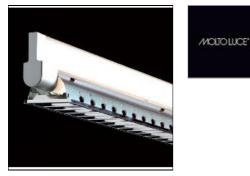

# SENZA PAROLE 28/54W CHROME DARKLIGHT LOUVRE 23-54901

MOLTO LUCE

Senza Parole, Straight, flat pendant luminaire made of aluminum / zinc die casting; chrome plated surface; all-round light emission by exposed bulbs; BAP grid or perforated metal diffuser sold separately; Cable feeder transparent 3x0, 75mm <sup>2</sup>; max. Suspension: 1500mm IP 20;