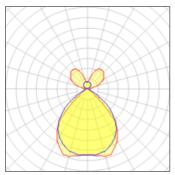

# 1 x Fluorescent lamp tubular T5

| Nominal lamp power | 54 W     | Socket      | G5      |
|--------------------|----------|-------------|---------|
| Lamp flux          | 4450 lm  | LOR         | 79%     |
| Luminous efficacy  | 110 lm/W | ULOR        | 27%     |
| CCT                | 3000 K   | Total flux  | 3521 lm |
| CRI                | 85       | Total power | 32 W    |
|                    |          |             |         |