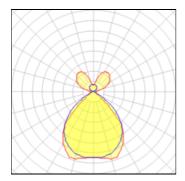

#### 1 x Fluorescent lamp tubular T5

| •                  |         |             |         |
|--------------------|---------|-------------|---------|
| Nominal lamp power | 28 W    | Socket      | G5      |
| Lamp flux          | 2600 lm | LOR         | 79%     |
| Luminous efficacy  | 64 lm/W | ULOR        | 27%     |
| CCT                | 3000 K  | Total flux  | 2057 lm |
| CRI                | 85      | Total power | 32 W    |
|                    |         |             |         |