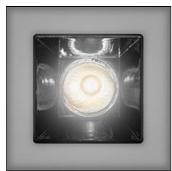

# Product data sheet

SHARP RECESSED TRIM 1X 3W 930 WIDE FLOOD SILVER EXT.DRV + SCREEN 1X BLACK AF00405+AF95004

ARTEMIDE

SHARP RECESSED TRIM 1X 3W 930 WIDE FLOOD SILVER EXT.DRV + SCREEN 1X BLACK

## Light output 1 (integrated)

| Lamp type          | LED     | CCT         | 3000 K |
|--------------------|---------|-------------|--------|
| Nominal lamp power | 3 W     | CRI         | 90     |
| Total flux         | 174 lm  | LOR         | 100%   |
| Luminous efficacy  | 58 lm/W | Total power | 3 W    |

## Shape and measurements

Length: 1.57 in Width: 1.57 in Height: 1.69 in