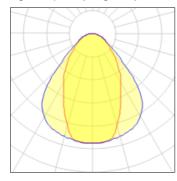

## Light output 1 (integrated)

| Lamp type          | LED     | CCT         | 3000 K |
|--------------------|---------|-------------|--------|
| Nominal lamp power | 38 W    | CRI         | 80     |
| Total flux         | 2350 lm | LOR         | 100%   |
| Luminous efficacy  | 62 lm/W | Total power | 38 W   |