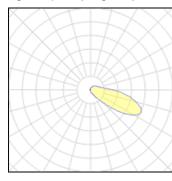

## Light output 1 (integrated)

| Lamp type          | LED     | CCT         | 3000 K |
|--------------------|---------|-------------|--------|
| Nominal lamp power | 3.9 W   | CRI         | 80     |
| Total flux         | 39 lm   | LOR         | 100%   |
| Luminous efficacy  | 10 lm/W | ULOR        | 25%    |
|                    |         | Total power | 3.9 W  |