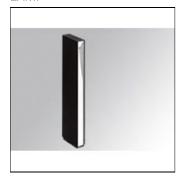

# Product data sheet

SETI SOFT IND 500 WW BK. SE1050I02S0830NBW

LAMP

Bollard model SETI SOFT IND 500 WW BK., LAMP brand. Made of exterior textured black and interior textured white painted extruded aluminium. Model for LED MID-POWER, with warm white colour temperature and control gear included. IP65, IK08 protection rating. Insulation class II.

#### Mounting mode

Standing / Bollard

#### Shape and measurements

Length: 4.72 in Width: 1.57 in Height: 14.76 in Weight: 8.2 kg