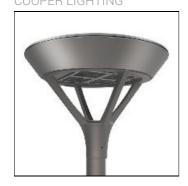

## Product data sheet

PMM MESA PMM-E01-LED-E-U-SL4 COOPER LIGHTING

Die-cast aluminum housing and door, Lumens packages ranging from 3,000 - 29,000 lumens, Choice of 13 high-efficiency, patented AccuLED Optics™, Base casting slip fits over a standard 3" O.D. tenon, Wall, single and dual-mount configurations available, 10kV/10vkA surge protection standard, LED fixture features a five-year warranty