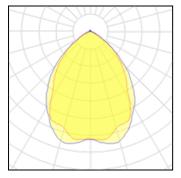

### Light output 1

#### 1 x High pressure mercury vapour lamp

IP 00

| 400 W    | Socket                        | E40                                           |
|----------|-------------------------------|-----------------------------------------------|
| 24000 lm | LOR                           | 46%                                           |
| 31 lm/W  | Total flux                    | 11133 lm                                      |
| 4100 K   | Total power                   | 363.4 W                                       |
| 40       |                               |                                               |
|          | 24000 lm<br>31 lm/W<br>4100 K | 24000 lmLOR31 lm/WTotal flux4100 KTotal power |