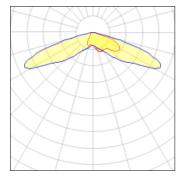

#### Light output 1 (integrated)

| Lamp type          | LED      | CCT         | 3000 K |
|--------------------|----------|-------------|--------|
| Nominal lamp power | 24.7 W   | CRI         | 75     |
| Total flux         | 3046 lm  | LOR         | 100%   |
| Luminous efficacy  | 123 lm/W | Total power | 24.7 W |