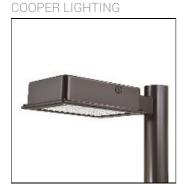

## Product data sheet

RV RIDGEVIEW LED LDRV-T3-F04-E-7050

One-piece, die-cast aluminum housing can be pole or wall-mounted, Optical design creates consistent distribution and scalability, Choice of 12 high-efficiency, patented AccuLED Optics™, Standard in 4000K (+/- 275K) CCT and nominal 70 CRI, Suitable for operation in -40°C to 40°C ambient environments, 120-277V 50/60Hz, 347V 60Hz or 480V 60Hz operation, Proprietary circuit module withstands 10kV of transient line surge, Optional battery pack and bi-level switching, Five-year warranty

Mounting mode

Pole top mounted

Shape and measurements

Length: 2.04 in Width: 12.00 in Height: 0.39 in

Adjustability

Fixed

Electric

System power: 102.2 W