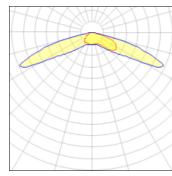

## Light output 1 (integrated)

| Lamp type          | LED      | CCT         | 3000 K  |
|--------------------|----------|-------------|---------|
| Nominal lamp power | 102.2 W  | CRI         | 75      |
| Total flux         | 10117 lm | LOR         | 100%    |
| Luminous efficacy  | 99 lm/W  | Total power | 102.2 W |