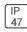

## Product data sheet

RV RIDGEVIEW LED LDRV-T3-F04-E-7050







One-piece, die-cast aluminum housing can be pole or wall-mounted, Optical design creates consistent distribution and scalability, Choice of 12 high-efficiency, patented AccuLED Optics™, Standard in 4000K (+/- 275K) CCT and nominal 70 CRI, Suitable for operation in -40°C to 40°C ambient environments, 120-277V 50/60Hz, 347V 60Hz or 480V 60Hz operation, Proprietary circuit module withstands 10kV of transient line surge, Optional battery pack and bi-level switching, Five-year warranty

## Light output 1 (integrated)



| Lamp type          | LED      | CCT         | 3000 K  |
|--------------------|----------|-------------|---------|
| Nominal lamp power | 102.2 W  | CRI         | 75      |
| Total flux         | 10117 lm | LOR         | 100%    |
| Luminous efficacy  | 99 lm/W  | Total power