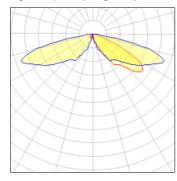

## Light output 1 (integrated)

| Lamp type          | LED      | CCT         | 4000 K |
|--------------------|----------|-------------|--------|
| Nominal lamp power | 31 W     | CRI         | 70     |
| Total flux         | 3888 lm  | LOR         | 100%   |
| Luminous efficacy  | 125 lm/W | Total power | 31 W   |