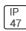

## Product data sheet

LXF/LXT LEXINGTON HID/LED LXF.LXT-PA1-30-740-U-SL3

COOPER LIGHTING







Aluminum housing, top, and base, Greater than 98% life at 60,000 hours ( $40^{\circ}$ C) (LED), Up to 140 lumens per watt, Lumen packages ranging from 2,000 – 11,000 lumens, Self-aligning pole-top fitter fits 2-3/8" and 3" O.D. tenons, Optional NEMA photocontrol receptacle, Five-year warranty (LED)

## Light output 1 (integrated)



| Lamp type          | LED      | CCT         | 4000 K |
|--------------------|----------|-------------|--------|
| Nominal lamp power | 31 W     | CRI         | 70     |
| Total flux         | 3888 lm  | LOR         | 100%   |
| Luminous efficacy  | 125 lm/W | Total power | 31 W   |

Mounting mode

Pole top mounted

Shape and measurements

Height: 0.39 in Diameter: 14.00 in

Adjustability

Fixed

Electric

System power: 31 W

Protection

IP: 47