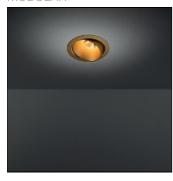

# Product data sheet

SMART KUP 115 ADJUSTABLE LED GE 2700K FLOOD BLACK STRUC 12791332

MODULAR

1 v I ED

Smart lighting family Smart Cake, Smart Lotis and Smart Kup form a new generation of spotlights which combine technical ingenuity with timeless design. This family's styling is based on our most popular designs. In concrete terms, the fittings consist of a module which can be combined with one of three trims to suit your requirements. The new spotlights can be combined with Smart Mask or Smart surface box to form the perfect solution for any interior. What you get is a LED module with a different finish. The design of the Smart Kup looks like a flaring cylinder.

#### Mounting mode

Ceiling recessed

## Shape and measurements

Length: 4.53 in Width: 4.53 in Height: 0.20 in

## Adjustability

Tiltable