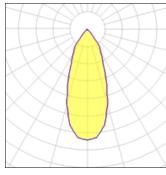

# Product data sheet

SMART KUP 115 ADJUSTABLE LED GE 2700K FLOOD BLACK STRUC 12791332

MODULAR

1 v I ED

Smart lighting family Smart Cake, Smart Lotis and Smart Kup form a new generation of spotlights which combine technical ingenuity with timeless design. This family's styling is based on our most popular designs. In concrete terms, the fittings consist of a module which can be combined with one of three trims to suit your requirements. The new spotlights can be combined with Smart Mask or Smart surface box to form the perfect solution for any interior. What you get is a LED module with a different finish. The design of the Smart Kup looks like a flaring cylinder.