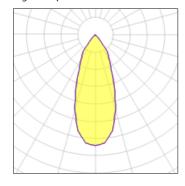

#### Light output 1

| I X LED            |         |
|--------------------|---------|
| Nominal lamp power | 13.4 W  |
| Lamp flux          | 956 lm  |
| Luminous efficacy  | 62 lm/W |
| CCT                | 2700 K  |
| CRI                | 90      |

| LOR         | 87%    |
|-------------|--------|
| Total flux  | 829 lm |
| Total power | 13.4 W |
|             |        |
|             |        |

| 1 x LED            |         |
|--------------------|---------|
| Nominal lamp power | 6.2 W   |
| Lamp flux          | 554 lm  |
| Luminous efficacy  | 77 lm/W |
| CCT                | 2700 K  |
| CRI                | 90      |

| LOR         | 87%    |
|-------------|--------|
| Total flux  | 480 lm |
| Total power | 6.2 W  |
|             |        |

| 1 x LED            |         |             |        |
|--------------------|---------|-------------|--------|
| Nominal lamp power | 9.2 W   | LOR         | 87%    |
| Lamp flux          | 744 lm  | Total flux  | 645 lm |
| Luminous efficacy  | 70 lm/W | Total power | 9.2 W  |
| CCT                | 2700 K  |             |        |
| CRI                | 90      |             |        |