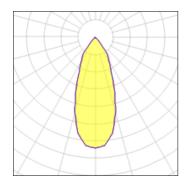

# Product data sheet

SMART KUP 115 ADJUSTABLE LED GE 2700K FLOOD BLACK STRUC 12791332

MODULAR

1 v I ED

Smart lighting family Smart Cake, Smart Lotis and Smart Kup form a new generation of spotlights which combine technical ingenuity with timeless design. This family's styling is based on our most popular designs. In concrete terms, the fittings consist of a module which can be combined with one of three trims to suit your requirements. The new spotlights can be combined with Smart Mask or Smart surface box to form the perfect solution for any interior. What you get is a LED module with a different finish. The design of the Smart Kup looks like a flaring cylinder.