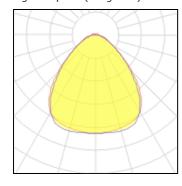

## Light output 1 (integrated)

| Lamp type          | LED      | CCT         | 4000 K |
|--------------------|----------|-------------|--------|
| Nominal lamp power | 43 W     | CRI         | 80     |
| Total flux         | 7395 lm  | LOR         | 100%   |
| Luminous efficacy  | 172 lm/W | ULOR        | 3%     |
|                    |          | Total power | 43 W   |