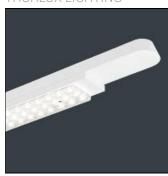

## Product data sheet

ZIPLINE BROAD LED - 41W - 4000K ZP16430

THORLUX LIGHTING

The Zipline is a self-contained pre-wired trunking and LED lighting system offering unparalleled flexibility in terms of lighting layout and scheme design. The Zipline combines architectural impact, longevity and supreme efficiency (128.6 LL/CW) providing the lighting designer with the perfect lighting solution for many building-wide applications. With five luminaire power options, broad, narrow and double asymmetric light distributions and a variety of accessories the Zipline is a truly versatile suspended or surface mounted lighting system.

Mounting mode

Pendant

Shape and measurements

Length: 58.86 in Width: 2.60 in Height: 2.48 in

Adjustability

Fixed

Electric

System power: 43 W