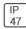

## Product data sheet

VRVT4S VRVT4S-LD5-9-PCF-LA59-CD1-U







Chemical resistant stainless steel latches withstand the test of time, Tough polycarbonate lens sealed to prevent water, bugs and debris, Rugged fiber reinforced housing, Superior LED with high efficacy options, 2' length available, Narrow spectrum color LEDs available, Tamper resistant screws secure latches to prevent unwanted access

## Light output 1 (integrated)



| Lamp type          | LED     | CCT         | 3000 K |
|--------------------|---------|-------------|--------|
| Nominal lamp power | 94.1 W  | CRI         | 100    |
| Total flux         | 2341 lm | LOR         | 100%   |
| Luminous efficacy  | 25 lm/W | ULOR        | 4%     |
|                    |         | Total power | 94 1 W |

Mounting mode

Ceiling recessed

Shape and measurements

Length: 13.00 in Width: 25.00 in