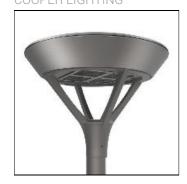

## Product data sheet

PMM MESA PMM-E01-LED-E-U-T4 COOPER LIGHTING

Die-cast aluminum housing and door, Lumens packages ranging from 3,000 - 29,000 lumens, Choice of 13 high-efficiency, patented AccuLED Optics™, Base casting slip fits over a standard 3" O.D. tenon, Wall, single and dual-mount configurations available, 10kV/10vkA surge protection standard, LED fixture features a five-year warranty