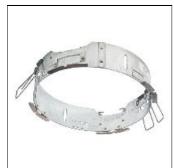

## Product data sheet

LDRT8B LED 8" ROUND RECESSED RETROFIT DOWNLIGHT LD8B10D010 ER8B10830 8LBSW0WMH

**COOPER LIGHTING** 

Retrofit, remodel, install from below, downlight or wall wash, Excellent light control and low aperture brightness, Available for shallow or standard plenums; ENERGY STAR® qualified, Spun aluminum reflectors in a variety of finishes, 6 color temperatures: 2400K, 2700K, 3000K, 3500K, 4000K and 5000K CCT, CRI: 80, 90 or 97; D2W™ option from 3000K to 1850K, W2N Tunable White 2700K-6500K or 2000K-5000K, Lumens: 1,000-20,000; 0-10V dimming down to 1%, WaveLinx and DLVP connected lighting systems compatibility, 5-year warranty

Mounting mode

Ceiling recessed

Shape and measurements

Height: 0.39 in Diameter: 8.00 in

Adjustability

Fixed

Electric

System power: 10.2 W