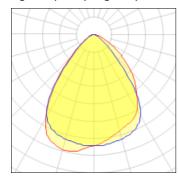

## Light output 1 (integrated)

| Lamp type          | LED      | CCT         | 3000 K |
|--------------------|----------|-------------|--------|
| Nominal lamp power | 10.2 W   | CRI         | 80     |
| Total flux         | 1087 lm  | LOR         | 100%   |
| Luminous efficacy  | 107 lm/W | Total power | 10.2 W |