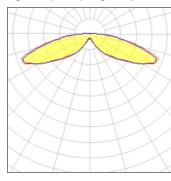

## Light output 1 (integrated)

| Lamp type          | LED     | CCT         | 2700 K |
|--------------------|---------|-------------|--------|
| Nominal lamp power | 54 W    | CRI         | 80     |
| Total flux         | 4762 lm | LOR         | 100%   |
| Luminous efficacy  | 88 lm/W | ULOR        | 4%     |
|                    |         | Total power | 54 W   |