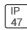

## Product data sheet

LXF/LXT LEXINGTON HID/LED LXF.LXT-PA1-50-827-U-5WQ-A

COOPER LIGHTING







Aluminum housing, top, and base, Greater than 98% life at 60,000 hours ( $40^{\circ}$ C) (LED), Up to 140 lumens per watt, Lumen packages ranging from 2,000 – 11,000 lumens, Self-aligning pole-top fitter fits 2-3/8" and 3" O.D. tenons, Optional NEMA photocontrol receptacle, Five-year warranty (LED)

## Light output 1 (integrated)



| Lamp type          | LED     | CCT         | 2700 K |
|--------------------|---------|-------------|--------|
| Nominal lamp power | 54 W    | CRI         | 80     |
| Total flux         | 4762 lm | LOR         | 100%   |
| Luminous efficacy  | 88 lm/W | ULOR        | 4%     |
|                    |         | Total power | 54 W   |

Mounting mode

Pole top mounted

Shape and measurements

Height: 10.00 in Diameter: 14.00 in

Adjustability

Fixed

Electric