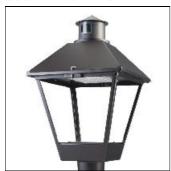

## Product data sheet

LXF/LXT LEXINGTON HID/LED LXF.LXT-PA1-50-827-U-5WQ-A

COOPER LIGHTING

Aluminum housing, top, and base, Greater than 98% life at 60,000 hours ( $40^{\circ}$ C) (LED), Up to 140 lumens per watt, Lumen packages ranging from 2,000 – 11,000 lumens, Self-aligning pole-top fitter fits 2-3/8" and 3" O.D. tenons, Optional NEMA photocontrol receptacle, Five-year warranty (LED)

Mounting mode

Pole top mounted

Shape and measurements

Height: 10.00 in Diameter: 14.00 in

Adjustability

Fixed

Electric

System power: 54 W