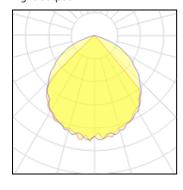

y. SPEC • Designed, Manufactured and Tested according to IEC 60598-1, IEC 60598-2-1 and VDE regulations. • LM6 Die Cast Aluminium housing. • Stainless steel screws. • Nano Ceramic surface conversion. • Double layer coating. • Safety glass cover. • Post-cured silicone gasket. • High quality LED module and driver. • Optical glass lens. • GFR PA6.6 terminal block. • Weather proof grommet. • Installation work has to be carried on according to the enclosed product manual.

#### Light output 1



| 1 x LED            |          |
|--------------------|----------|
| Nominal lamp power | 5.2 W    |
| Lamp flux          | 720 lm   |
| Luminous efficacy  | 138 lm/W |
| CCT                | 2700 K   |
| CRI                | 80       |

LOR 69% Total flux 499 lm Total power 7.1 W

### Light output 2



| 1 x LED            |          |             |        |
|--------------------|----------|-------------|--------|
| Nominal lamp power | 5.2 W    | LOR         | 69%    |
| Lamp flux          | 720 lm   | Total flux  | 499 lm |
| Luminous efficacy  | 138 lm/W | Total power | 7.1 W  |
| CCT                | 2700 K   |             |        |
| CRI                | 80       |             |        |

#### Mounting mode

Wall mounted

#### Shape and measurements

Length: 8.86 in Width: 4.19 in Height: 3.54 in

#### Electric

System power: 14.2 W Appliance Class: I

#### Protection

IP: 65

## Adjustability

Fixed