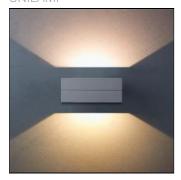

# Product data sheet

MINI ARGOS 3 - WALL UP/DOWNLIGHT 5405-0-3-560-XX

UNILAMP

Robust and rectangular in appearance offer multi directions of light. ARGOS can illuminate both top and bottom at the same time or single vertical direction of either top or bottom. This is a wall light with simple geometric shape, which suitable for facade application thereof. ARGOS via precise manufactured achieve reliable IP65. LED is by way of Citizen and OSRAM with brilliant color rendering. As a result improves lumen efficiency output while maintaining conservation of energy economically. SPEC • Designed, Manufactured and Tested according to IEC 60598-1, IEC 60598-2-1 and VDE regulations. • LM6 Die Cast Aluminium housing. • Stainless steel screws. • Nano Ceramic surface conversion. • Double layer coating. • Safety glass cover. • Post-cured silicone gasket. • High quality LED module and driver. • Optical glass lens. • GFR PA6.6 terminal block. • Weather proof grommet. • Installation work has to be carried on according to the enclosed product manual.

#### Mounting mode

Wall mounted

#### Shape and measurements

Length: 8.86 in Width: 4.19 in Height: 3.54 in