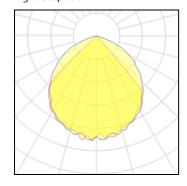

#### Light output 1

| 1 x LED            |          |
|--------------------|----------|
| Nominal lamp power | 5.2 W    |
| Lamp flux          | 720 lm   |
| Luminous efficacy  | 138 lm/W |
| CCT                | 2700 K   |
| CRI                | 80       |

LOR 69% Total flux 499 lm Total power 7.1 W

### Light output 2

| 1 x LED            |          |             |        |
|--------------------|----------|-------------|--------|
| Nominal lamp power | 5.2 W    | LOR         | 69%    |
| Lamp flux          | 720 lm   | Total flux  | 499 lm |
| Luminous efficacy  | 138 lm/W | Total power | 7.1 W  |
| CCT                | 2700 K   |             |        |
| CRI                | 80       |             |        |