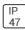

## Product data sheet

LXF/LXT LEXINGTON HID/LED LXF.LXT-PA1-30-722-U-T2R-TL

COOPER LIGHTING







Aluminum housing, top, and base, Greater than 98% life at 60,000 hours ( $40^{\circ}$ C) (LED), Up to 140 lumens per watt, Lumen packages ranging from 2,000 – 11,000 lumens, Self-aligning pole-top fitter fits 2-3/8" and 3" O.D. tenons, Optional NEMA photocontrol receptacle, Five-year warranty (LED)

## Light output 1 (integrated)



| Lamp type          | LED     | CCT         | 2200 K |
|--------------------|---------|-------------|--------|
| . 31               |         |             |        |
| Nominal lamp power | 31 W    | CRI         | 70     |
| Total flux         | 2624 lm | LOR         | 100%   |
| Luminous efficacy  | 85 lm/W | ULOR        | 3%     |
|                    |         | Total nower | 31 W   |

Mounting mode

Pole top mounted

Shape and measurements

Height: 10.00