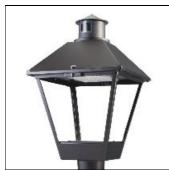

## Product data sheet

LXF/LXT LEXINGTON HID/LED LXF.LXT-PA1-30-722-U-T2R-TL

COOPER LIGHTING

Aluminum housing, top, and base, Greater than 98% life at 60,000 hours ( $40^{\circ}$ C) (LED), Up to 140 lumens per watt, Lumen packages ranging from 2,000 – 11,000 lumens, Self-aligning pole-top fitter fits 2-3/8" and 3" O.D. tenons, Optional NEMA photocontrol receptacle, Five-year warranty (LED)

Mounting mode

Pole top mounted

Shape and measurements

Height: 10.00 in Diameter: 14.00 in

Adjustability

Fixed

Electric

System power: 31 W