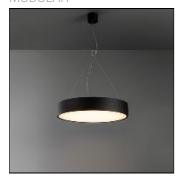

## Product data sheet

FLAT MOON 450 SUSPENSION DOWN LED 4000K GI BLACK STRUC + PRISMATIC 13300232+13289000

MODULAR

Enchanting moonlight Contemporary architectural projects love a minimalist, slim lighting design. Flat moon is a stylish, reduced height fixture (78 mm) that distributes a soft, yet functional light. Office-compliant when combined with one of the prismatic diffusers, it is also a perfect fit for public spaces, hotels, restaurants or retail environments. Exceptionally versatile, Flat moon can be either surface-mounted, recessed or suspended (with two types of suspension kits for either down or up/down lighter) and even directly mounted and connected onto the gear. It comes in three sizes: 450, 650 or 950 mm diameter.