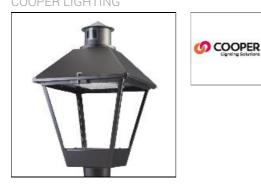

## Product data sheet

LXF/LXT LEXINGTON HID/LED LXF.LXT-PA1-40-827-U-T2R-A COOPER LIGHTING

Aluminum housing, top, and base, Greater than 98% life at 60,000 hours (40°C) (LED), Up to 140 lumens per watt, Lumen packages ranging from 2,000 – 11,000 lumens, Self-aligning pole-top fitter fits 2-3/8" and 3" O.D. tenons, Optional NEMA photocontrol receptacle, Five-year warranty (LED)