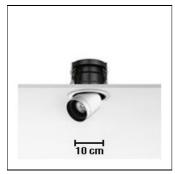

# Product data sheet

PURE 1 09.1642/POWER LED 16W/38°

Led recessed luminaire for indoor application. Self extinguishing ceramic or engineering plastic lamp holders, with single-pole, transparent electric wires with double Teflon insulation. Aluminum body, placed above the lamp holder, black thermoplastic and 4 mm tempered glass screen-support ring. Die-cast aluminum alloy body, cover and adjustable lamp support, powder-coated white, grey or black. 220-240V, 50-60Hz power supply included.

## Mounting mode

Ceiling recessed

#### Shape and measurements

Length: 3.94 in Width: 3.94 in Height: 5.51 in

### Adjustability

Rotatable, Tiltable