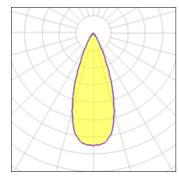

#### Light output 1

| I x LED            |         |
|--------------------|---------|
| Nominal lamp power | 15.7 W  |
| Lamp flux          | 1148 lm |
| Luminous efficacy  | 51 lm/W |
| CCT                | 2800 K  |
| CRI                | 80      |
|                    |         |

| LOR         | 71%    |
|-------------|--------|
| Total flux  | 820 lm |
| Total power | 16 W   |
|             |        |
|             |        |