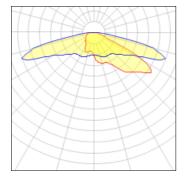

#### Light output 1 (integrated)

| Lamp type          | LED     | CCT         | 2200 K |
|--------------------|---------|-------------|--------|
| Nominal lamp power | 85 W    | CRI         | 70     |
| Total flux         | 8435 lm | LOR         | 100%   |
| Luminous efficacy  | 99 lm/W | Total power | 85 W   |