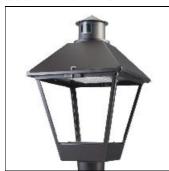

## Product data sheet

LXF/LXT LEXINGTON HID/LED LXF.LXT-PA1-40-727-U-SL3-FL

COOPER LIGHTING

Aluminum housing, top, and base, Greater than 98% life at 60,000 hours ( $40^{\circ}$ C) (LED), Up to 140 lumens per watt, Lumen packages ranging from 2,000 – 11,000 lumens, Self-aligning pole-top fitter fits 2-3/8" and 3" O.D. tenons, Optional NEMA photocontrol receptacle, Five-year warranty (LED)

Mounting mode

Pole top mounted

Shape and measurements

Height: 10.00 in Diameter: 14.00 in

Adjustability

Fixed

Electric

System power: 40 W