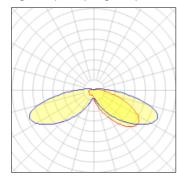

## Light output 1 (integrated)

| Lamp type          | LED     | CCT         | 2700 K |
|--------------------|---------|-------------|--------|
| Nominal lamp power | 40 W    | CRI         | 70     |
| Total flux         | 3808 lm | LOR         | 100%   |
| Luminous efficacy  | 95 lm/W | ULOR        | 9%     |
|                    |         | Total power | 40 W   |