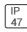

## Product data sheet

LXF/LXT LEXINGTON HID/LED LXF.LXT-PA1-40-727-U-SL3-FL

COOPER LIGHTING







Aluminum housing, top, and base, Greater than 98% life at 60,000 hours ( $40^{\circ}$ C) (LED), Up to 140 lumens per watt, Lumen packages ranging from 2,000 – 11,000 lumens, Self-aligning pole-top fitter fits 2-3/8" and 3" O.D. tenons, Optional NEMA photocontrol receptacle, Five-year warranty (LED)

## Light output 1 (integrated)



| Lamp type          | LED     | CCT         | 2700 K |
|--------------------|---------|-------------|--------|
| Nominal lamp power | 40 W    | CRI         | 70     |
| Total flux         | 3808 lm | LOR         | 100%   |
| Luminous efficacy  | 95 lm/W | ULOR        | 9%     |
|                    |         | Total power | 40 W   |

Mounting mode

Pole top mounted

Shape and measurements

Height: 10.00 in Diameter: 14.00 in

Adjustability

Fixed

Electric