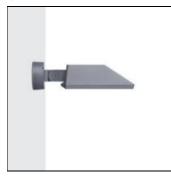

### Mounting mode

Wall mounted

## Shape and measurements

Length: 4.67 in Width: 5.31 in Height: 5.31 in