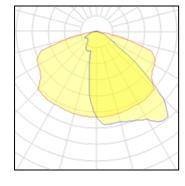

cts or areas such as signage boards, building facades, parking lots, public parks, pedestrian, small streets and squares. Galvanized steel pole and anchor unit for concrete foundation are also available. SPEC • Designed, Manufactured and Tested according to IEC 60598-1, IEC 60598-2-1 and VDE regulations. • LM6 Die Cast Aluminium body. • Stainless steel screws. • Nano Ceramic surface conversion. • Double layer coating. • Safety glass cover. • Post-cured silicone gasket. • High quality LED module and driver. • Anodized aluminium reflector. • Adjustable optic. • GFR PA6.6 Terminal block. • M16 cable gland or weather proof grommet. • Pole light and flood light pre-wired with outdoor cable. • Installation work has to be carried on according to the enclosed product manual.

#### Light output 1



| 1 | Х | LED |
|---|---|-----|
|   |   |     |

| Nominal lamp power | 72 W     |
|--------------------|----------|
| Lamp flux          | 8460 lm  |
| Luminous efficacy  | 118 lm/W |
| CCT                | 3000 K   |
| CRI                | 80       |

LOR Total flux Total power

73% 6143 lm 80 W

### Mounting mode

Wall mounted

## Shape and measurements

Length: 4.67 in Width: 5.31 in Height: 5.31 in

# Adjustability

Free

#### Electric

System power: 80 W Controller: DALI Appliance Class: I

#### Protection

IP: 65 IK: 07