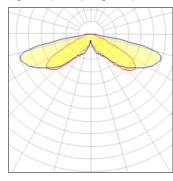

## Light output 1 (integrated)

| Lamp type          | LED      | CCT         | 3000 K |
|--------------------|----------|-------------|--------|
| Nominal lamp power | 225 W    | CRI         | 70     |
| Total flux         | 22504 lm | LOR         | 100%   |
| Luminous efficacy  | 100 lm/W | Total power | 225 W  |