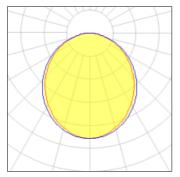

# Light output 1 (integrated)

| Lamp type          | LED      | CCT         | 3114 K |
|--------------------|----------|-------------|--------|
| Nominal lamp power | 85 W     | CRI         | 83     |
| Total flux         | 8820 lm  | LOR         | 100%   |
| Luminous efficacy  | 104 lm/W | Total power | 85 W   |