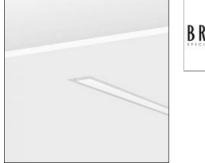

# NOTUS 8 LINEAR LED 4274MM

830

BRIGHT SPECIAL LIGHTING

Housing :Extruded aluminium Diffuser :Matt opal cover of extruded PMMA Control Gear :Built-in electronic power supply Watt :Max 131.2W Transmittance :70% IP :40 IK :04 • Optional accessories • LED replacement with tools Colors : -10 White -20 Black -90 Anoxal matt

# Mounting mode

Ceiling recessed

#### Shape and measurements

Length: 167.91 in Width: 3.15 in Height: 3.74 in