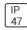

## Product data sheet

LXF/LXT LEXINGTON HID/LED LXF.LXT-PA1-20-760-U-T2U-FL

COOPER LIGHTING







Aluminum housing, top, and base, Greater than 98% life at 60,000 hours ( $40^{\circ}$ C) (LED), Up to 140 lumens per watt, Lumen packages ranging from 2,000 – 11,000 lumens, Self-aligning pole-top fitter fits 2-3/8" and 3" O.D. tenons, Optional NEMA photocontrol receptacle, Five-year warranty (LED)

## Light output 1 (integrated)



| Lamp type          | LED      | CCT         | 5700 K |
|--------------------|----------|-------------|--------|
| Nominal lamp power | 21 W     | CRI         | 70     |
| Total flux         | 2555 lm  | LOR         | 100%   |
| Luminous efficacy  | 122 lm/W | ULOR        | 7%     |
|                    |          | Total power | 21 W   |

Mounting mode

Pole top mounted

Shape and measurements

Height: 10.00 in Diameter: 14.00 in

Adjustability

Fixed

Elec