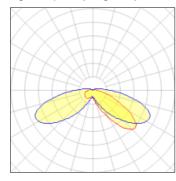

## Light output 1 (integrated)

| Lamp type          | LED      | CCT         | 5700 K |
|--------------------|----------|-------------|--------|
| Nominal lamp power | 21 W     | CRI         | 70     |
| Total flux         | 2555 lm  | LOR         | 100%   |
| Luminous efficacy  | 122 lm/W | ULOR        | 7%     |
|                    |          | Total power | 21 W   |