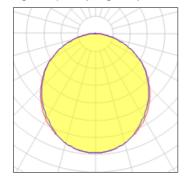

## Light output 1 (integrated)

| Lamp type          | LED     | CCT         | 4000 K |
|--------------------|---------|-------------|--------|
| Nominal lamp power | 12 W    | CRI         | 80     |
| Total flux         | 770 lm  | LOR         | 100%   |
| Luminous efficacy  | 64 lm/W | Total power | 12 W   |