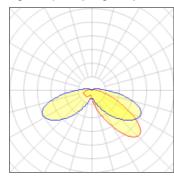

## Light output 1 (integrated)

| Lamp type          | LED     | CCT         | 2700 K |
|--------------------|---------|-------------|--------|
| Nominal lamp power | 31 W    | CRI         | 80     |
| Total flux         | 2562 lm | LOR         | 100%   |
| Luminous efficacy  | 83 lm/W | ULOR        | 7%     |
|                    |         | Total nower | 31 W   |