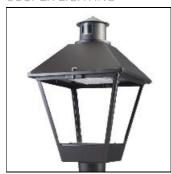

## Product data sheet

LXF/LXT LEXINGTON HID/LED LXF.LXT-PA1-30-827-U-T2R-FL

COOPER LIGHTING

Aluminum housing, top, and base, Greater than 98% life at 60,000 hours ( $40^{\circ}$ C) (LED), Up to 140 lumens per watt, Lumen packages ranging from 2,000 – 11,000 lumens, Self-aligning pole-top fitter fits 2-3/8" and 3" O.D. tenons, Optional NEMA photocontrol receptacle, Five-year warranty (LED)

Mounting mode

Pole top mounted

Shape and measurements

Height: 10.00 in Diameter: 14.00 in

Adjustability

Fixed

Electric

System power: 31 W