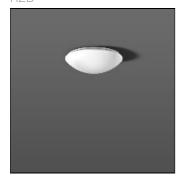

## Product data sheet

FLAT POLYMERO 311943.002.2.76

RZB

Series: FLAT POLYMERO Decorative round surface-mounted luminaire. Base: metal, powder-coated. Diffuser made of plastic (polycarbonate), opal, shockproof. Diffuser fastening: patented push system. Suitable for ceiling mounting, wall (surface). Colour: white Diameter: 300 mm Height: 100 mm Lamp: LED Socket: without socket Colour temperature: 3000K Colour rendering index (CRI): 83 System power: 12 W Rated luminous flux: 1150 Im Luminous efficiency: 96 Im/W Control gear: AC power, DALI dimmable Protection class: I Type of protection: IP 40

Mounting mode

Ceiling mounted

Shape and measurements

Height: 3.94 in Diameter: 11.81 in

Adjustability

Fixed

Electric

System power: 12 W