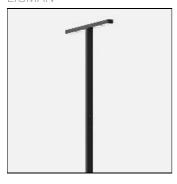

# Product data sheet

LIGHT LINEAR PT 6 STREET AND AREA LUMINAIRES LI-21182-T4-W40

LIGMAN

L

- Lamp LED - CRI Ra > 80 - MacAdam Ellipse 3 SDCM - Colour 3000K and 4000K - Die-cast aluminium housing and extruded aluminium column pre-treated before powder coating ensuring high corrosion resistance - Stainless steel fasteners in grade 316 - Durable silicone rubber gasket - Clear toughened glass - Maximum wind load resistance is 100 km/h - Surge protection 10kV

### Mounting mode

Standing / Bollard, Pole top mounted

#### Shape and measurements

Length: 82.28 in Width: 5.91 in Height: 3.54 in Weight: 40.8 kg