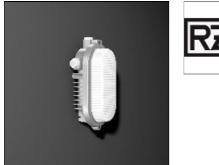

## ARENO

501036.004.1 RZB

Series: Areno Type of Protection: IP 65 Protection Class: I Voltage: 220 - 240 V / 50 Hz Base: die-cast aluminium, powder-coated. With three M20x1.5 cable inlets. Diffuser: textured glass, white coated inside. "Cover ring: die-cast aluminium, screw mounted; screw-on feet" inside. With silicone sealing ring. LEDs included. Available Colours: silver, metallic Type of Installation: Ceiling mounting, Wall (surface) Dimensions: L 227, B 141, H 87 Lamp: LED Life time: 32000 h (L70/B50) Colour Temperature: 3000K Socket 1: without socket Operating Mode Lamp 1: Converter not necessary Safety Marks: F-mark Impact Protection: IK03 (0,35 Joule) Luminaire flux LED: 220Im System power: 9W Beam Angle: 142°/125° Unified Glare Ratio: 19,1 EEC: A+