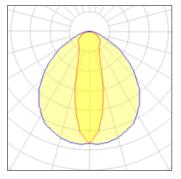

### Light output 1 (integrated)

| Lamp type          | LED     | CCT         | 3000 K |
|--------------------|---------|-------------|--------|
| Nominal lamp power | 14.2 W  | CRI         | 80     |
| Total flux         | 979 lm  | LOR         | 100%   |
| Luminous efficacy  | 69 lm/W | Total power | 14.2 W |