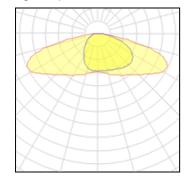

# Product data sheet

RMC320 [R65] IP66:LED-18/54W/4K 105-9837

WE-EF









IP66, Class I or Class II. IK08. Marine-grade, die-cast aluminium alloy. 5CE superior corrosion protection including PCS hardware. Silicone CCG® Controlled Compression Gasket. RFC® Reflection Free Contour main lens. Integral EC electronic converter. CAD-optimised OLC® One LED Concept optics for superior illumination and glare control. Factory installed LED circuit board. The luminaire is factory-sealed and does not need to be opened during installation. Maximum spacing for streetlighting applications depends on wattage and light distribution: 5.5 to 9 times the mounting height.

#### Light output 1



# 18 x LED

| Nominal lamp power | 3 W      |
|--------------------|----------|
| Lamp flux          | 450 lm   |
| Luminous efficacy  | 112 lm/W |
| CCT                | 4000 k   |
| CRI                | 80       |

LOR Total flux Total power 81%

59 W

6588 lm

### Mounting mode

Pole integrated

## Shape and measurements

Height: 2.36 in Diameter: 12.80 in Weight: 7.5 kg

#### Electric

System power: 59 W Appliance Class: I

#### Protection

IP: 66 IK: 08