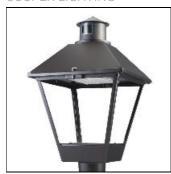

## Product data sheet

LXF/LXT LEXINGTON HID/LED LXF.LXT-PA1-30-760-U-T3-TL

COOPER LIGHTING

Aluminum housing, top, and base, Greater than 98% life at 60,000 hours ( $40^{\circ}$ C) (LED), Up to 140 lumens per watt, Lumen packages ranging from 2,000 – 11,000 lumens, Self-aligning pole-top fitter fits 2-3/8" and 3" O.D. tenons, Optional NEMA photocontrol receptacle, Five-year warranty (LED)

Mounting mode

Pole top mounted

Shape and measurements

Height: 10.00 in Diameter: 14.00 in

Adjustability

Fixed

Electric

System power: 31 W