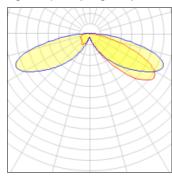

## Light output 1 (integrated)

| Lamp type          | LED      | CCT         | 5700 K |
|--------------------|----------|-------------|--------|
| Nominal lamp power | 31 W     | CRI         | 70     |
| Total flux         | 3680 lm  | LOR         | 100%   |
| Luminous efficacy  | 119 lm/W | ULOR        | 3%     |
|                    |          | Total power | 31 W   |