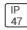

## Product data sheet

LXF/LXT LEXINGTON HID/LED LXF.LXT-PA1-30-760-U-T3-TL

COOPER LIGHTING







Aluminum housing, top, and base, Greater than 98% life at 60,000 hours ( $40^{\circ}$ C) (LED), Up to 140 lumens per watt, Lumen packages ranging from 2,000 – 11,000 lumens, Self-aligning pole-top fitter fits 2-3/8" and 3" O.D. tenons, Optional NEMA photocontrol receptacle, Five-year warranty (LED)

## Light output 1 (integrated)



| Lamp type          | LED      | CCT         | 5700 K |
|--------------------|----------|-------------|--------|
| Nominal lamp power | 31 W     | CRI         | 70     |
| Total flux         | 3680 lm  | LOR         | 100%   |
| Luminous efficacy  | 119 lm/W | ULOR        | 3%     |
|                    |          | Total power | 31 W   |

Mounting mode

Pole top mounted

Shape and measurements

Height: 10.00 in Diameter: 14.00 in

Adjustability

Fixed

Elec