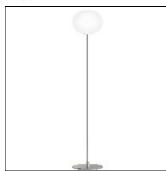

## Product data sheet

GLO-BALL F2 F3032020

FLOS

Floor lamp providing diffused lighting. Diffuser consisting of an externally acid-etched, hand blown, flashed opaline glass and of a die-cast aluminum threaded ring nut with alodine plating finish. Gray painted high-thickness steel base and stem and die-cast aluminum diffuser support. ON/OFF functions and 0-100% light adjustment are provided by a dimmer fitted on gray fabric-upholstered bipolar power cord, length 1800 mm.Net weight 12,5 kg.

Mounting mode

Standing / Bollard, Floor mounted

Shape and measurements

Length: 12.99 in Width: 12.99 in Height: 68.65 in

Adjustability

Fixed

Electric

System power: 150 W