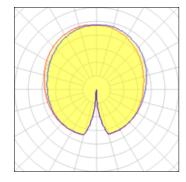

## Light output 1

## 1 x Halogen low voltage lamp without reflector

| Nominal lamp power | 150 W   | Socket      | E27     |
|--------------------|---------|-------------|---------|
| Lamp flux          | 2500 lm | LOR         | 76%     |
| Luminous efficacy  | 13 lm/W | ULOR        | 41%     |
| CCT                | 2821 K  | Total flux  | 1889 lm |
| CRI                | 99      | Total power | 150 W   |