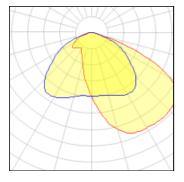

## Light output 1 (integrated)

| Lamp type          | LED      | CCT         | 4032 K |
|--------------------|----------|-------------|--------|
| Nominal lamp power | 52.1 W   | CRI         | 80     |
| Total flux         | 6681 lm  | LOR         | 100%   |
| Luminous efficacy  | 128 lm/W | Total power | 52.1 W |