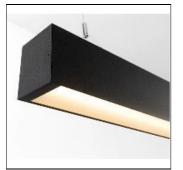

## Product data sheet

SLD75 PMMA COVER LED 2700K OFFICE COMPLIANT + LENS 80° 9X55890X+93550116

MODULAR

A new era of LED dedicated linear lighting. Our well renowned SL75 lighting cove has been redeveloped and is now LED dedicated. SLD75 is a completely customizable solution, guaranteeing the perfect size for your setting. The LED module, combined with different lenses, prismatic poly or PMMA poly grants you the perfect solution for office lighting with a low UGR. SLD75 equipped with standard poly is perfect for general lighting and is even offered in standard preset dimming in order to guarantee you a longer life cycle. Continuous line constructed with several modules of 280mm length Attention: Minimum 4 modules in profile

| Mounting mode   |  |  |  |
|-----------------|--|--|--|
| Ceiling mounted |  |  |  |

Shape and measurements

Length: 11.02 in Width: 2.95 in Height: 3.94 in

Adjustability

Fixed