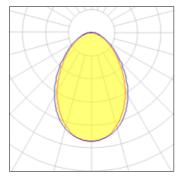

Light output 1

| 1 x LED            |          |             |        |
|--------------------|----------|-------------|--------|
| Nominal lamp power | 3 W      | LOR         | 82%    |
| Lamp flux          | 445 lm   | Total flux  | 365 lm |
| Luminous efficacy  | 122 lm/W | Total power | 3 W    |
| CCT                | 2700 K   |             |        |
| CRI                | 90       |             |        |
|                    |          |             |        |